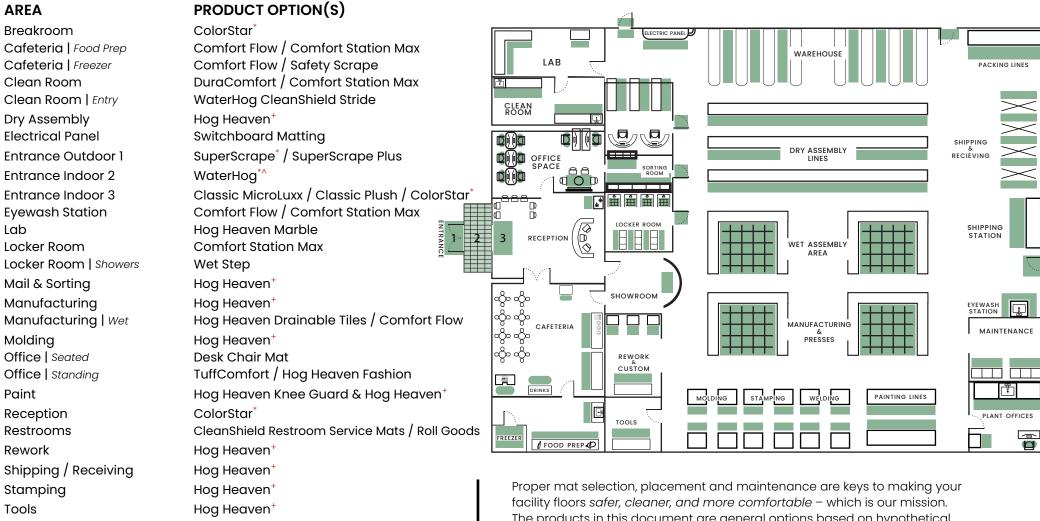

lab

Warehouse

Any area needing traction

Temporary matting (rolls)

Welding

## Mat Placement Guide Industrial

Traction Tread / Safety Scrape **CleanShield Roll Goods** 

All Hog Heaven mats are available in max thickness.

+Hog Heaven mats are also available in modular tiles and linkable sections AWaterHog products are available in tiles and roll goods for larger applications \*Indicates logo/branded options are available for that mat

Hog Heaven<sup>+</sup>

Hog Heaven<sup>+</sup>

The products in this document are general options based on hypothetical facilities in a generic facility category. For the most appropriate product recommendations, please request a site survey from your distributor sales representative or an M+A Matting representative. A trained facility surveyor can make the best, safest mat recommendations tailored to your facility's/environment's specific flooring needs.